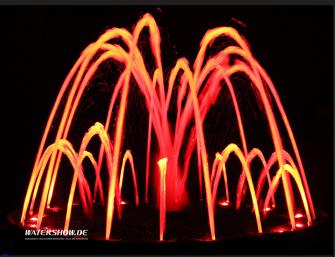

## **KEY FACTS:**

Its diameter is 2,5 meters and the 24 single fountains can easily be adjusted to your individual needs und liking.

The integrated RGB LED system can also be controlled via DMX.

The basin made of stainless steel is divided into two half shells and can be set up fast and easily.

Pre-programmed shows can be played with a DMX player.

Watershow.de GmbH

Phone +49 9395 - 87 88 975 E-Mail sales@watershow.de Web www.watershow.de