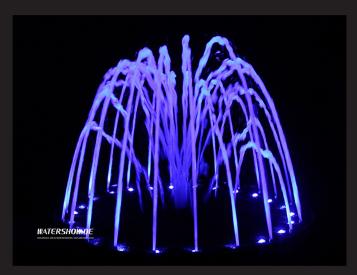

## **KEY FACTS:**

Its diameter is 2,5 meters and the 24 single fountains can easily be adjusted to your individual needs und liking.

The integrated RGB LED system can also be controlled via DMX.

The basin made of stainless steel is divided into two half shells and can be set up fast and easily.

Pre-programmed shows can be played with a DMX player.

Watershow.de GmbH

Phone +49 9395 - 87 88 975 E-Mail sales@watershow.de Web www.watershow.de