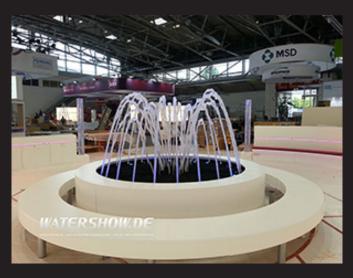

## WATERSHOW.DE

3K Fountain Circle with DMX control for decoration at trade fairs and events

## **KEY FACTS:**

Its diameter is 2,5 meters and the 24 single fountains can easily be adjusted to your individual needs und liking.

The integrated RGB LED system can also be controlled via DMX.

The basin made of stainless steel is divided into two half shells and can be set up fast and easily.

Particularly arranged nozzles and our integrated splash protection gauze provide a silent run and avoid splash water.

Therefore you can integrate the Fountain Circle into furniture and other exhibits without difficulty.