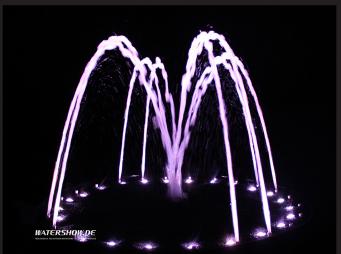

## **KEY FACTS:**

Its diameter is 2,5 meters and the 24 single fountains can easily be adjusted to your individual needs und liking.

The integrated RGB LED system can also be controlled via DMX.

The basin made of stainless steel is divided into two half shells and can be set up fast and easily.

Pre-programmed shows can be played with a DMX player.

Watershow.de GmbH

Phone +49 9395 - 87 88 975 E-Mail sales@watershow.de Web www.watershow.de