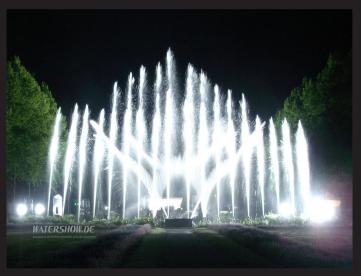

## The advantages:

- Short delivery times
- To adjust onto your needs cost-effectivly
- Thousands of different pictures because of movable nozzles possible
- Completely flexible design
- -Lighting installation with colour changers
- Controlled by DMX consoles

### Possible effects:

- -Fixed nozzles
- Swinging jet 2D separately selectable in 3 positions
- -Three-dimensional moving jet separately selectable
- Foam effect nozzles
- Rotation nozzles

Watershow.de GmbH