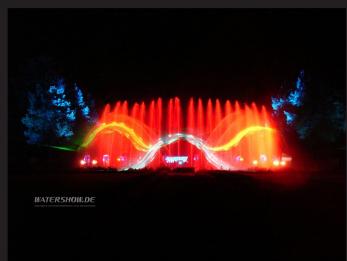

## The advantages:

- Short delivery times
- To adjust onto your needs cost-effectivly
- Thousands of different pictures because of movable nozzles possible
- Completely flexible design
- -Lighting installation with colour changers
- Controlled by DMX consoles

### Possible effects:

- -Fixed nozzles
- Swinging jet 2D separately selectable in 3 positions
- -Three-dimensional moving jet separately selectable
- Foam effect nozzles
- Rotation nozzles

Watershow.de GmbH