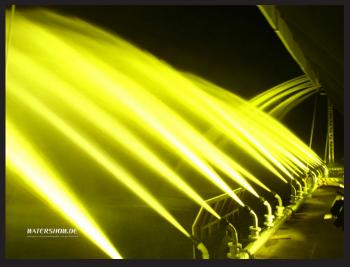

### 4B Watershow Rows

Outdoor valve-controlled water show installation with fixed and movable nozzles, flexible in length, pipeline stretch and height.

### Possible effects:

- -Fixed nozzles
- Swinging jet 2D separately selectable in 3 positions
- -Three-dimensional moving jet separately selectable
- Foam effect nozzles
- Rotation nozzles

Watershow.de GmbH