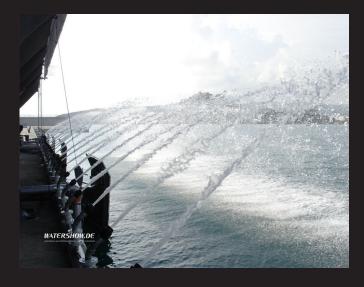

### 4B Watershow Rows

Outdoor valve-controlled water show installation with fixed and movable nozzles, flexible in length, pipeline stretch and height.

# Installation possibilities:

- Basin width and length adjustable, also on pontoons, footbridges or at seaside.
- Pipeline between nozzle row on land and water basin

### Possible effects:

- -Fixed nozzles
- Swinging jet 2D separately selectable in 3 positions
- -Three-dimensional moving jet separately selectable
- Foam effect nozzles
- Rotation nozzles

Watershow.de GmbH