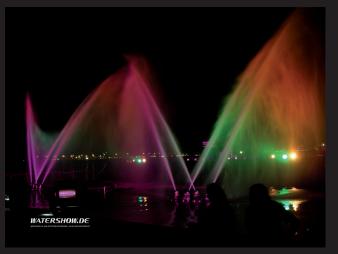

## Possible effects:

Swinging jet 2D, in 3 positions separately selectable nozzles- High fountains Geyser- Flower nozzlesFountain row etc.

Projection surface with 1.C Hydroshield

Integrated lighting installation with colour changers Controlled with DMX consoles

## **Options:**

Worldwide carriage by air possible (also in the amphibious version)

Worldwide container traffic (ship, truck, railway)

Floating body for the use in inland water

Also as a complete multimedia show with light, sound, laser and video available