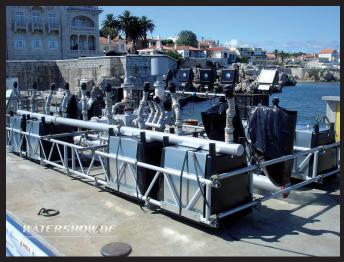

## WATERSHOW.DE

4C Watershow Island System Large outdoor island construction for large basins, inland waters or sea.

## The System:

3 islands, 5 islands or more High performance pump installation with 30kW per island Minimum water level 0.5m Quick and easy installation because of optimised components Suitable also for polluted water Usable also in salt water

## Possible effects:

Swinging jet 2D, in 3 positions separately selectable nozzles- High fountains Geyser- Flower nozzlesFountain row etc.

Projection surface with 1.C Hydroshield

Integrated lighting installation with colour changers Controlled with DMX consoles

Delivery pre-assembles, assembly with car crane