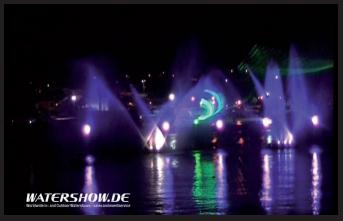

## Possible effects:

Swinging jet 2D, in 3 positions separately selectable nozzles- High fountains Geyser- Flower nozzlesFountain row etc.

Projection surface with 1.C Hydroshield

Integrated lighting installation with colour changers Controlled with DMX consoles

## **Options:**

Worldwide carriage by air possible (also in the amphibious version)

Worldwide container traffic (ship, truck, railway)

Floating body for the use in inland water

Also as a complete multimedia show with light, sound, laser and video available