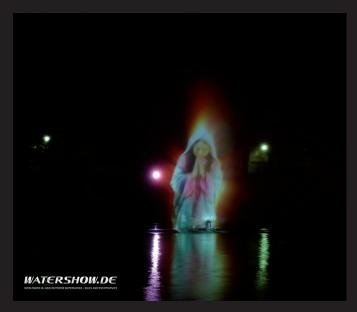

## Possible effects:

Swinging jet 2D, in 3 positions separately selectable nozzles- High fountains Geyser- Flower nozzlesFountain row etc.

Projection surface with 1.C Hydroshield

Integrated lighting installation with colour changers Controlled with DMX consoles

## **Options:**

Worldwide carriage by air possible (also in the amphibious version)

Worldwide container traffic (ship, truck, railway)

Floating body for the use in inland water

Also as a complete multimedia show with light, sound, laser and video available