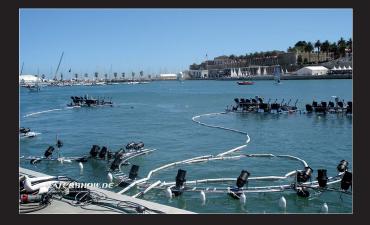

## WATERSHOW.DE

4C Watershow Island System Large outdoor island construction for large basins, inland waters or sea.

## The System:

3 islands, 5 islands or more High performance pump installation with 30kW per island Minimum water level 0.5m Quick and easy installation because of optimised components Suitable also for polluted water Usable also in salt water

Delivery pre-assembles, assembly with car crane