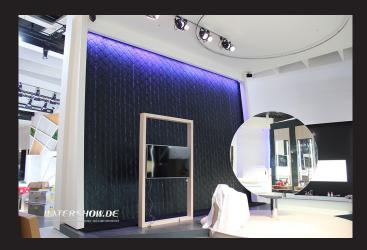

## **2HE Waterslide Stainless Steel**

Water outlet on stainless steel. To be leaned on a wall, no self-standing. The faces are plain, self-supporting and modular constructed. Used with labelling foil or front projection.

## **KEY FEATURES:**

Standard segments in1m wide and 2,50m high High-quality surface made of high-grade steel Great water amount flowing down constantly

No stripes visible in the picture

No columns between the segments

(water flows across the segment limits)

Water supply via nozzles system

Very great water amount of up to 8000 litre/hour/meter Small weight

Segments (wall) bear themselves on a complete flat surface

Structural requirement = Supporting back wall (waterslide is not self-standing)

Plates stand slightly oblique against the wall

Watershow.de GmbH

Phone +49 9395 - 87 88 975 E-Mail sales@watershow.de Web https://watershow.de/en/