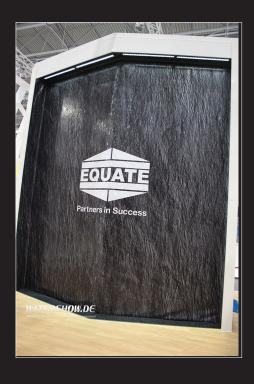

## **2HE Waterslide Stainless Steel**

Water outlet on stainless steel. To be leaned on a wall, no self-standing. The faces are plain, self-supporting and modular constructed. Used with labelling foil or front projection.

## **KEY FEATURES:**

Standard segments in1m wide and 2,50m high High-quality surface made of high-grade steel Great water amount flowing down constantly

No stripes visible in the picture

No columns between the segments

(water flows across the segment limits)

Water supply via nozzles system

Very great water amount of up to 8000 litre/hour/meter Small weight

Segments (wall) bear themselves on a complete flat surface

Structural requirement = Supporting back wall (waterslide is not self-standing)

Plates stand slightly oblique against the wall

Watershow.de GmbH

Phone +49 9395 - 87 88 975 E-Mail sales@watershow.de Web https://watershow.de/en/