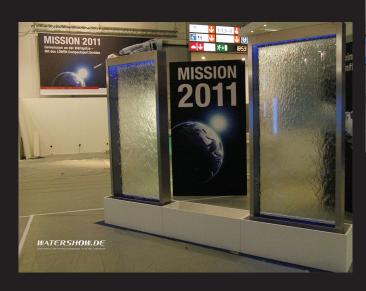

## 2HGI Waterslide inner glass

Free-standing stele of stainless-steel. Between two sheets of glass a high quantity of water runs down along the inside. 1m width, a height of 2,5m and only 0,2 m in depth. With LED-RGB-lighting. Optimal for labelling and decoration.

## **KEY FEATURES:**

Indoor / Outdoor use

Water flows top down

Standard-Segments with1m wide and 2,5m high

Number of segments unlimited

High-quality surface made of glass

Great water amount flowing down constantly

Große gleichmäßige Wassermenge

Water supply via nozzles

big water amount up to 8000 liter/hour/meter

Quick and easy installation because of optimised

components

Small weight

Segments (wall) bear themselves on a complete flat

surface

waterbassin width 300mm, high 400mm

Power connection: 230 V AC, 50 Hz ~ Power consumption: ca 500 W Dimensions Standard Segment:

Size (BxTxH): ca. 1010 x 200 x 2500 mm

Length feets = 1000 mm

Weight: ca 120 kg