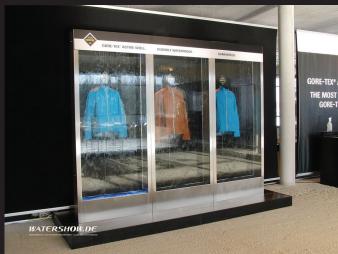

## 2HGI Waterslide inner glass

Free-standing stele of stainless-steel. Between two sheets of glass a high quantity of water runs down along the inside. 1m width, a height of 2,5m and only 0,2 m in depth. With LED-RGB-lighting. Optimal for labelling and decoration.

## **KEY FEATURES:**

Indoor / Outdoor use

Water flows top down

Standard-Segments with1m wide and 2,5m high

Number of segments unlimited

High-quality surface made of glass

Great water amount flowing down constantly

Große gleichmäßige Wassermenge

Water supply via nozzles

big water amount up to 8000 liter/hour/meter

Quick and easy installation because of optimised

components

Small weight

Segments (wall) bear themselves on a complete flat

surface

waterbassin width 300mm, high 400mm

Power connection: 230 V AC, 50 Hz ~ Power consumption: ca 500 W Dimensions Standard Segment:

Size (BxTxH): ca. 1010 x 200 x 2500 mm

Length feets = 1000 mm

Weight: ca 120 kg