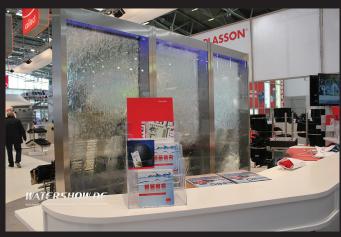

## 2HGI Waterslide inner glass

Free-standing stele of stainless-steel. Between two sheets of glass a high quantity of water runs down along the inside. 1m width, a height of 2,5m and only 0,2 m in depth. With LED-RGB-lighting. Optimal for labelling and decoration.

## **KEY FEATURES:**

Indoor / Outdoor use

Water flows top down

Standard-Segments with1m wide and 2,5m high

Number of segments unlimited

High-quality surface made of glass

Great water amount flowing down constantly

Große gleichmäßige Wassermenge

Water supply via nozzles

big water amount up to 8000 liter/hour/meter

Quick and easy installation because of optimised

components

Small weight

Segments (wall) bear themselves on a complete flat

surface

waterbassin width 300mm, high 400mm

Power connection: 230 V AC, 50 Hz ~ Power consumption: ca 500 W Dimensions Standard Segment:

Size (BxTxH): ca. 1010 x 200 x 2500 mm

Length feets = 1000 mm

Weight: ca 120 kg