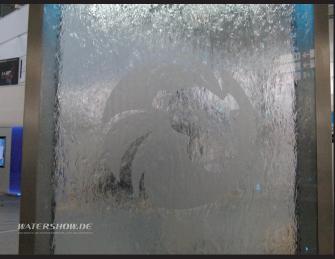

## 2HGI Waterslide inner glass

Free-standing stele of stainless-steel. Between two sheets of glass a high quantity of water runs down along the inside. 1m width, a height of 2,5m and only 0,2 m in depth. With LED-RGB-lighting. Optimal for labelling and decoration.

## **KEY FEATURES:**

Indoor / Outdoor use

Water flows top down

Standard-Segments with1m wide and 2,5m high

Number of segments unlimited

High-quality surface made of glass

Great water amount flowing down constantly

Große gleichmäßige Wassermenge

Water supply via nozzles

big water amount up to 8000 liter/hour/meter

Quick and easy installation because of optimised

components

Small weight

Segments (wall) bear themselves on a complete flat