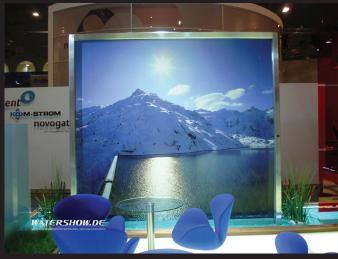

## 2HG Waterslide Glass:

Modular, frameless glass-surface for water draining. Designed for a height of 2,5 m and a width of 1 m per segment, which can be assembled seamlessly in length.