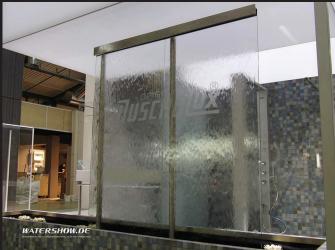

#### 2HE Waterslide stainless steel:

Water outlet on stainless steel.

A located wall to lean-on is needed.

The up to 2,5m high standard segments are plain, self-supporting and modular constructed.

Can be used with labelling foil.