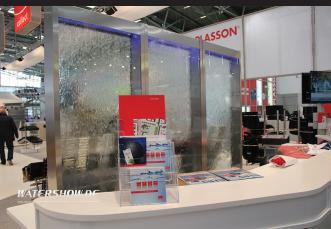

#### 2HE Waterslide stainless steel:

Water outlet on stainless steel.

A located wall to lean-on is needed.

The up to 2,5m high standard segments are plain, self-supporting and modular constructed.

Can be used with labelling foil.

## 2HG Waterslide Glass:

Modular, frameless glass-surface for water draining. Designed for a height of 2,5 m and a width of 1 m per segment, which can be assembled seamlessly in length.