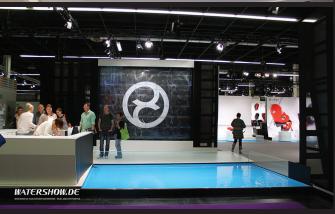

de Glass:

Modular, frameless glass-surface for water draining. Designed for a height of 2,5 m and a width of 1 m per segment, which can be assembled seamlessly in length.

## 2HGI Waterslide inner glass:

Free-standing stele of stainless-steel.

Between two sheets of glass a high quantity of water runs down along the inside.

Standard segments of 1m width, a height of 2,5m and only 0,2 m in depth.

With LED-RGB-lighting.

Optimal for labelling and decoration.

#### 2I Waterslide Foil:

Between two sheets of plastic arranged in tiles and available in various measurements the water flow runs downwards into a very small basin without splashing. Also as curverd and framed version available.



Watershow.de GmbH

Phone +49 9395 - 87 88 975 E-Mail sales@watershow.de Web www.watershow.de