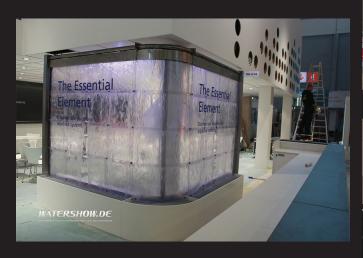

## 2HGI Waterslide inner glass:

Free-standing stele of stainless-steel.

Between two sheets of glass a high quantity of water runs down along the inside.

Standard segments of 1m width, a height of 2,5m and only 0,2 m in depth.

With LED-RGB-lighting.

Optimal for labelling and decoration.