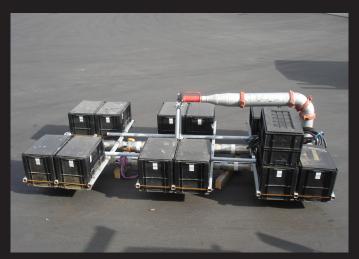

## **KEY FEATURES:**

Outdoor Use Arc-shaped format (semicircle) Water movement bottom-up Heights of 4 m up to 30 m possible Optimal distance for the observer approx. 3,0 x width Rear projection preferred Front projection only with high power projectors Minimal wind-sensitivity Quick and easy installation because of optimised components Nozzles can also be connected with a hose to the pump Water basin does not have to be under the shield (also on land) Simple maintenance and cleaning (high-grade steel) Also available as salt water version Big nozzle diameter, suitable also for polluted water Very compact and heavy

High aprox. 8m , Wide aprox. 27m
1x 30 KW Pump
Power Connection:
400V 50 Hz 63A Socket
Effective 55A NH Fuse 100A
Min cable 5x 16mm<sup>2</sup>
by use with Generator 75 kva-60 kW

High aprox. 12m , Wide aprox. 36m
2x 30 KW Pumps
Power Connection:
2x 400V 50 Hz 63A Socket
Effective 55A NH Fuse 100A each
Min Cable 5x 16mm<sup>2</sup>
by use with Generator 185 kva-150 kW