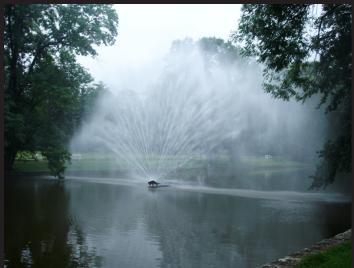

## 1C Hydroschield

Outdoor projection watershield screen Designed for high capacity, remarkable heights and a great amount of water Front or rear projections with video or laser For seaside,lakes,riverside or next to a swimming pool.

## **KEY FEATURES:**

Outdoor Use Arc-shaped format (semicircle) Water movement bottom-up Heights of 4 m up to 30 m possible Optimal distance for the observer approx. 3,0 x width Rear projection preferred Front projection only with high power projectors Minimal wind-sensitivity Quick and easy installation because of optimised components Nozzles can also be connected with a hose to the pump Water basin does not have to be under the shield (also on land) Simple maintenance and cleaning (high-grade steel) Also available as salt water version Big nozzle diameter, suitable also for polluted water Very compact and heavy