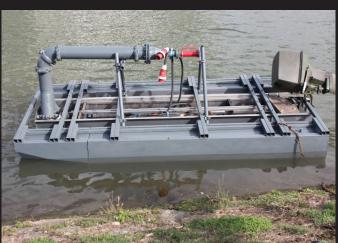

## **KEY FEATURES:**

Outdoor Use Arc-shaped format (semicircle) Water movement bottom-up Heights of 4 m up to 30 m possible Optimal distance for the observer approx. 3,0 x width Rear projection preferred Front projection only with high power projectors Minimal wind-sensitivity Quick and easy installation because of optimised components Nozzles can also be connected with a hose to the pump Water basin does not have to be under the shield (also on land) Simple maintenance and cleaning (high-grade steel) Also available as salt water version Big nozzle diameter, suitable also for polluted water Very compact and heavy

High aprox. 8m , Wide aprox. 27m
1x 30 KW Pump
Power Connection:
400V 50 Hz 63A Socket
Effective 55A NH Fuse 100A
Min cable 5x 16mm<sup>2</sup>
by use with Generator 75 kva-60 kW

High aprox. 12m , Wide aprox. 36m
2x 30 KW Pumps
Power Connection:
2x 400V 50 Hz 63A Socket
Effective 55A NH Fuse 100A each
Min Cable 5x 16mm<sup>2</sup>
by use with Generator 185 kva-150 kW