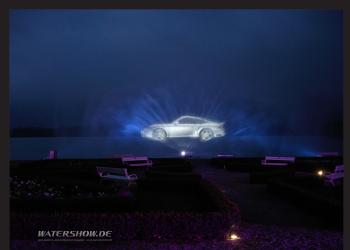

## 1C Hydroschield

Outdoor projection watershield screen Designed for high capacity, remarkable heights and a great amount of water Front or rear projections with video or laser For seaside,lakes,riverside or next to a swimming pool.

## **KEY FEATURES:**

Outdoor Use Arc-shaped format (semicircle) Water movement bottom-up Heights of 4 m up to 30 m possible Optimal distance for the observer approx. 3,0 x width Rear projection preferred Front projection only with high power projectors Minimal wind-sensitivity Quick and easy installation because of optimised components Nozzles can also be connected with a hose to the pump Water basin does not have to be under the shield (also on land) Simple maintenance and cleaning (high-grade steel) Also available as salt water version Big nozzle diameter, suitable also for polluted water Very compact and heavy