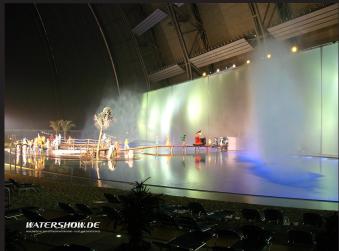

## 1C Hydroschield

Outdoor projection watershield screen Designed for high capacity, remarkable heights and a great amount of water Front or rear projections with video or laser For seaside,lakes,riverside or next to a swimming pool.

## **KEY FEATURES:**

Outdoor Use Arc-shaped format (semicircle) Water movement bottom-up Heights of 4 m up to 30 m possible Optimal distance for the observer approx. 3,0 x width Rear projection preferred Front projection only with high power projectors Minimal wind-sensitivity Quick and easy installation because of optimised components Nozzles can also be connected with a hose to the pump Water basin does not have to be under the shield (also on land) Simple maintenance and cleaning (high-grade steel) Also available as salt water version Big nozzle diameter, suitable also for polluted water Very compact and heavy