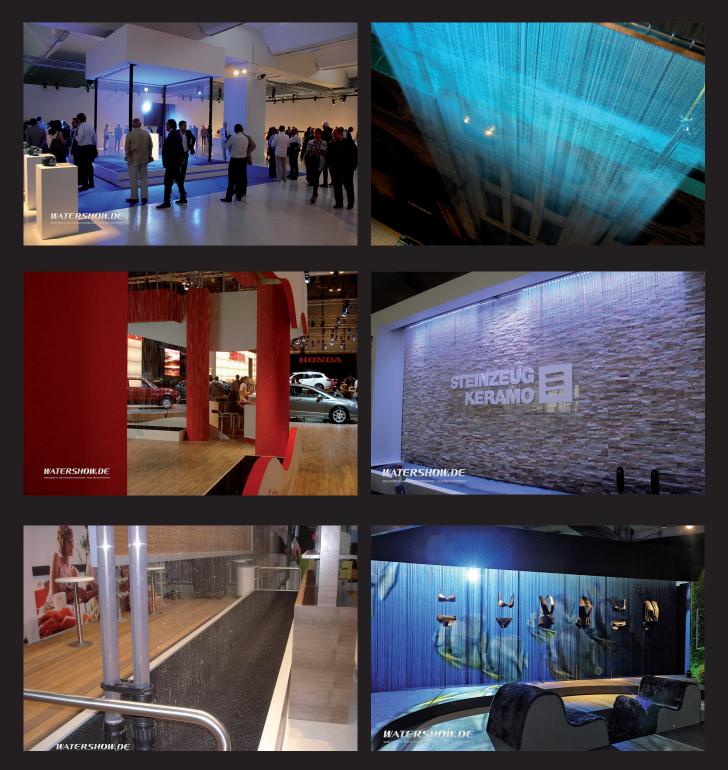

### 2A Water Curtain Stainless Steel

Water Wall/ Water Screen. In form of an illuminated, up to 30 metres high waterfall or an impressive projection surface. A high amount of nozzles and water create a homogeneous water-surface.

Number of segments unlimited

Fully compatible with the 2.B Watercurtain curved Heights of up to 30 m realisable

Corresponds to BGV C.1 (Load above persons)

Excellently capable for video, slide, back lights and laser projection