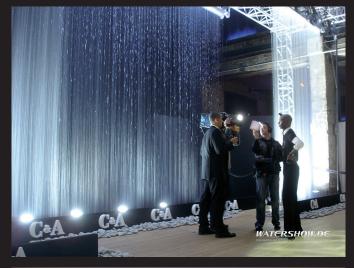

### 2A Water Curtain Stainless Steel

Water Wall/ Water Screen. In form of an illuminated, up to 30 metres high waterfall or an impressive projection surface. A high amount of nozzles and water create a homogeneous water-surface.

#### **KEY FEATURES:**

free falling waterscreen with a big water amount up to 6000l/hour

Indoor / Outdoor application

Any rectangular format

Water movement falling top down

Standard segments with a length of 1m, 2 m, 3m

Number of segments unlimited

Fully compatible with the 2.B Watercurtain curved Heights of up to 30 m realisable

Corresponds to BGV C.1 (Load above persons)

Excellently capable for video, slide, back lights and laser projection

No stripes in the picture visible

No columns between the segments or nozzle plates 400 nozzles per metre

Very great water amount of up to 6000 litre/hour/metre Simple maintenance and cleaning (High-grade steel, simple to demount)