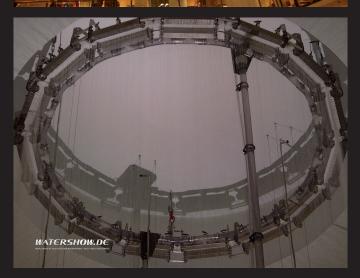

#### OPTIONS:

- 2AS Shutter for fast shutdown of 330mm segments

- 2AC the first full watercurtain for ceiling mounting

- 2B Watercurtain curved. Fully compatible and therefore also useable as curve and circle in combination with 2A with 2A Segments for any free combination

Number of segments unlimited

Fully compatible with the 2.B Watercurtain curved Heights of up to 30 m realisable

Corresponds to BGV C.1 (Load above persons)

Excellently capable for video, slide, back lights and laser projection