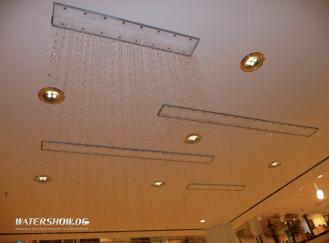

#### OPTIONS:

- 2AS Shutter for fast shutdown of 330mm segments

- 2AC the first full watercurtain for ceiling mounting

- 2B Watercurtain curved. Fully compatible and therefore also useable as curve and circle in combination with 2A with 2A Segments for any free combination