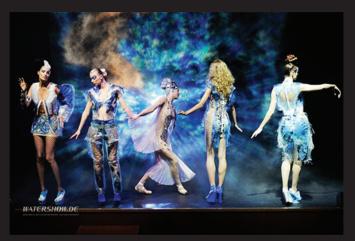

(improved projection performance)

Big drop size (for significant increased drop height)

Long-lasting fog (for big and constant projection screens)

Excellently suitable for video, slides, backlight und laser projection

Version 2U Controllable:

Like Version 2U, but with additional controlling options which provide the opportunity to show simple textures like an opening and closing theatre curtain or simple geometrical forms with a resolution of ten pixels/meter