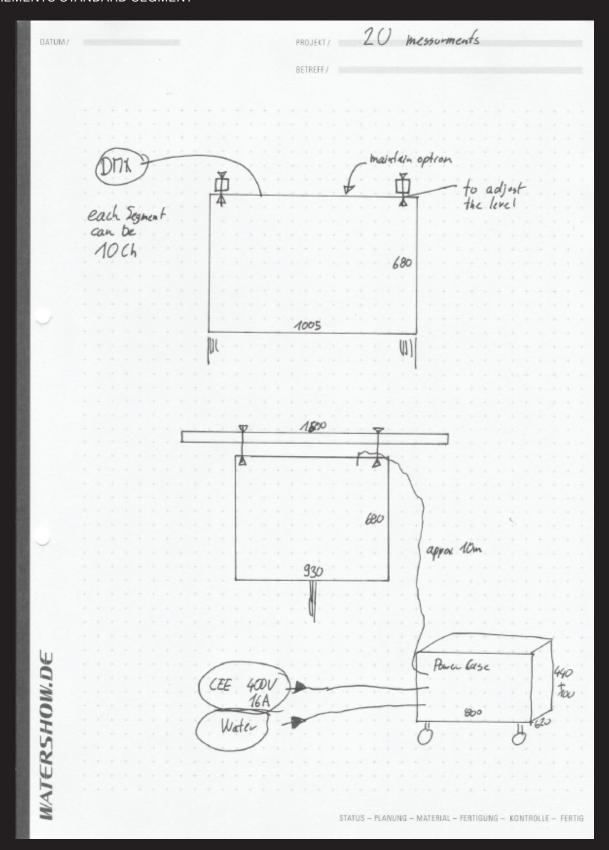

Measurements system girder:

Length: 1000mm

Construction depth: 925mm Height: 670 + 100mm Weight: 150kg/meter

Technical requirements:

Electrical connection: 1x 400V 16A 50Hz at the

installation

Fresh water connection: 1/2" at a max. distance of 20m

## MEASUREMENTS STANDARD SEGMENT

Watershow.de GmbH
Phone +49 9395 - 87 88 975
E-Mail sales@watershow.de
Web www.watershow.de