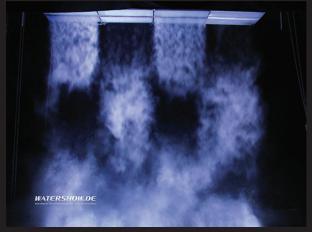

## **KEY FEATURES:**

Use in interior rooms

Fog like water movement, falling top down

Protected by attending airflow

Standard segments with 1m length

Line of segments expandable at will, min.4m

Heights up to 8m realizable

Conform to BGV C.1 (weight over persons)

Only pure water is nebulized, without additives (no dry

ice, no CO2, no chemical fog)
Fresh water connection needed

Large amount of water required for ultrasonic nebulization