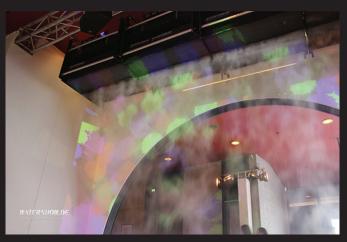

## **KEY FEATURES:**

Use in interior rooms

Fog like water movement, falling top down

Protected by attending airflow

Standard segments with 1m length

Line of segments expandable at will, min.4m

Heights up to 8m realizable

(improved projection performance)

Big drop size (for significant increased drop height)

Long-lasting fog (for big and constant projection screens)

Excellently suitable for video, slides, backlight und laser projection