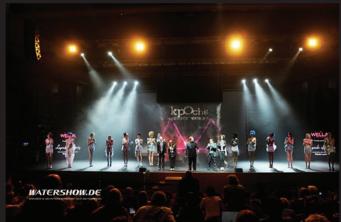

(improved projection performance)

Big drop size (for significant increased drop height)

Long-lasting fog (for big and constant projection screens)

Excellently suitable for video, slides, backlight und laser projection

Version 2U Controllable:

Like Version 2U, but with additional controlling options which provide the opportunity to show simple textures like an opening and closing theatre curtain or simple geometrical forms with a resolution of ten pixels/meter