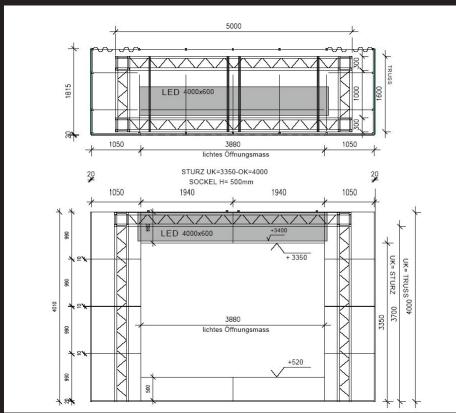

#### Version 2GC Compact 4m:

Dimensions: 4.60m long and 4m high

Resolution: 384 Pixel per 4m Construction depth only 800mm

Including pump, tubes, control unit, wiring and water basin

made of aluminium with splash protection

## Dimensions 4m System:

Technical requirements:

Electrical connection: 1x 400V 16A 50Hz at the

system

Water connection: 1/2", max. 20m distance

once for installation

Waste water connection: 1/2", max. 20m distance