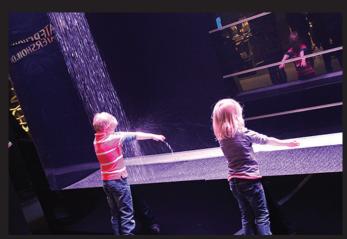

basin

made of aluminium with splash protection

Integrated LED RGB Lights

Free standing supporting with covering, available in

glossy black or white

### Version 2GC Compact 3m:

Dimensions:3.60m long and 4m high

Resolution: 288 Pixel per 3m Construction depth only 800mm

Including pump, tubes, control unit, wiring and water basin

made of aluminium with splash protection

Integrated LED RGB Lights

Free standing supporting with covering, available in

glossy black or white

#### OPTIONAL:

Watergraphic Touch- the interactive toy

Draw>Send>Watch

It takes only two seconds until you can watch your drawing on our WATERGRAPHIC System.

You simply draw your picture on a HTML compatible unit by using your fingers and our system immediately transform your drawing into a watergraphic.









02 2GC Compact

## Dimensions 4m System:





Technical requirements:

Electrical connection: 1x 400V 16A 50Hz at the

system

Water connection: 1/2", max. 20m distance

once for installation

Waste water connection: 1/2", max. 20m distance

once for deinstallation

Dark background in ca 800-1000mm distance

recommended

Watershow.de GmbH

Phone +49 9395 - 87 88 975 E-Mail sales@watershow.de Web www.watershow.de