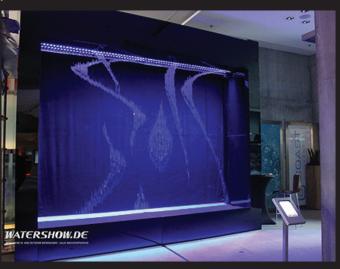

#### 2GC+96 WATERGRAPHIC COMPACT IN HIGH RESOLUTION

Watergraphic with frame and cover.

A complete solution with housing and quick installatio for exhibitions and events.

High resolution with 384 pixel per 4 Meter.

#### Version 2GC Compact 4m:

Dimensions: 4.60m long and 4m high

Resolution: 384 Pixel per 4m Construction depth only 800mm

Including pump, tubes, control unit, wiring and water basin

made of aluminium with splash protection