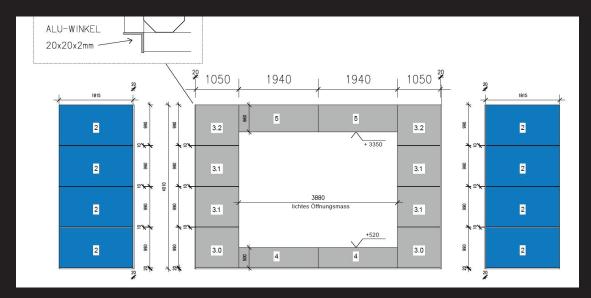

#### Version 2GC Compact 4m:

Dimensions: 4.60m long and 4m high

Resolution: 384 Pixel per 4m Construction depth only 800mm

Including pump, tubes, control unit, wiring and water basin

made of aluminium with splash protection

## Dimensions 4m System:

Technical requirements:

Electrical connection: 1x 400V 16A 50Hz at the

system

Water connection: 1/2", max. 20m distance

once for installation

Waste water connection: 1/2", max. 20m distance