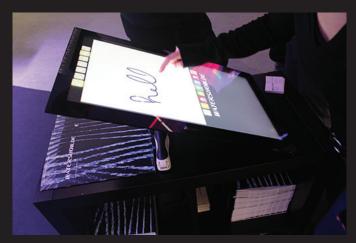

#### OPTIONAL:

Watergraphic Touch- the interactive toy

Draw>Send>Watch

It takes only two seconds until you can watch your drawing on our WATERGRAPHIC System.

You simply draw your picture on a HTML compatible unit by using your fingers and our system immediately transform your drawing into a watergraphic.