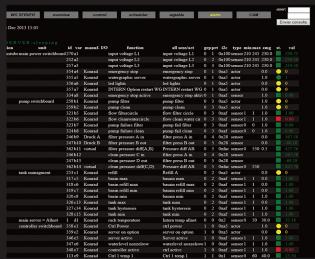

## 2GWC Watergraphic Web Control Center:

A web-based tool to easily control our Watergraphic systems.

We developed a smart web-tool which allows you to change all settings and configurations using clear text now