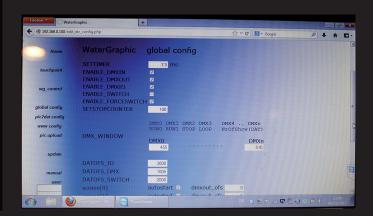

## 2GWC Watergraphic Web Control Center:

A web-based tool to easily control our Watergraphic systems.

We developed a smart web-tool which allows you to change all settings and configurations using clear text now