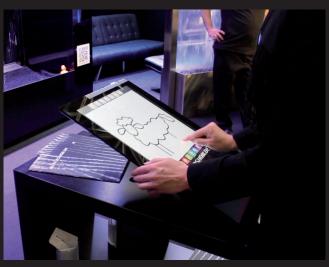

### 2GT Watergraphic Touch- the interactive toy:

Draw > Send > Watch

It takes only two seconds until you can watch your drawing on our interactive Watergraphic system.

You simply draw your picture on a HTML compatible unit by using your fingers and our system immediately transforms your drawing into a watergraphic