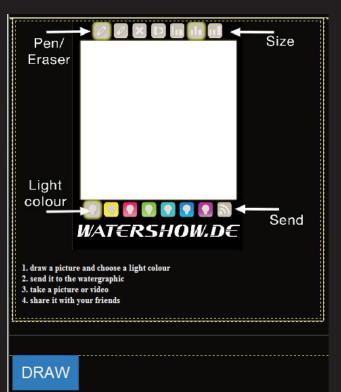

### **2GWF Watergraphic Web-Frame:**

our Watergraphic Touch Web Interface. Without any App or WLAN, only over your mobile network. In a normal Browser the guest can open the website,draw at the implemented Touch, send it to the watergraphic and share it directly on Facebook

### 2GT Watergraphic Touch- the interactive toy:

Draw > Send > Watch

It takes only two seconds until you can watch your drawing on our interactive Watergraphic system.

You simply draw your picture on a HTML compatible unit by using your fingers and our system immediately transforms your drawing into a watergraphic