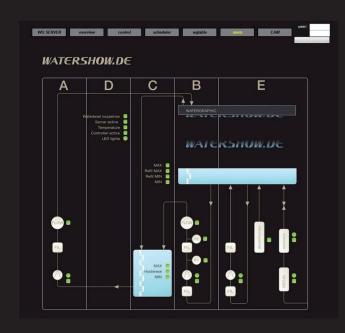

#### **2GMC Watergraphic Main Control:**

Our latest development is an IP-based and I<sup>2</sup>C bus aided stand-alone monitoring and control system which observes and controls the operating states of the whole system