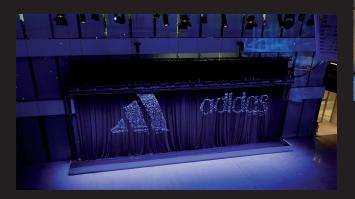

# 2GMS Watergraphic Multiscreen:

Only one system - different pictures or input sources at once.

With this option you can supply our watergraphic system with different pictures from different sources si multaneously.