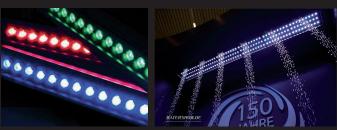

### LIGHT SYSTEM:

- > LED RGB High END 9x3W TriLed 20° 0,5m segments
- > Ip 65 controlled by DMX
- > In 3 lines = 54W/m

# *WATERSHOW.DE*

2G WATERGRAPHIC FOR PERMANENT INSTALLATION Waterscreen that forms letters and signs via bitmap files Resolution 48 or 96 valves per meter