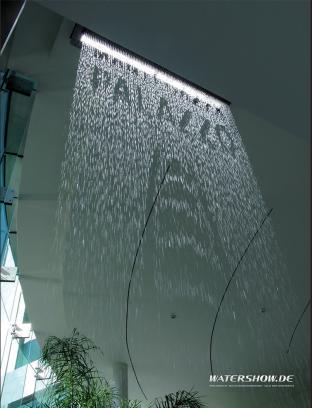

# *WATERSHOW.DE*

2G WATERGRAPHIC FOR PERMANENT INSTALLATION Waterscreen that forms letters and signs via bitmap files Resolution 48 or 96 valves per meter

### specially designed to your needs

For more complex writings and logos with maximum contrast

96 nozzles per meter in two rows Solution for screens up to 4m length

>Due to the standardized segmentation it is possible to realize even curves, circles and individual shapes.