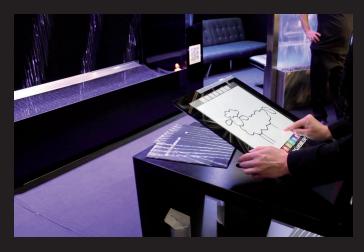

#### ADD ON:

- > Splash protection for basin (black 3D texture)
- > Watergraphic Touch-the interactive toy painting>posting>viewing Only two seconds until you see your painting on our WATERGRAPHIC.

You paint your picture with a unit who understand HTML and we reproduce your painting as a watergraphic.

Input with every HTML unit(i.e.lpad,Iphone or Android)