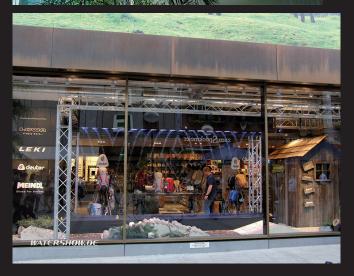

# 2.G WATERGRAPHIC – Possibilities for permanent installations

- VERSION Compact 2GC high resolution
- ... the Plug&Play Solution, easy and uncomplicated Watergraphic with frame and cover.

A complete solution with housing and quick installation, available in 3m and 4m width.

Covering available in black and in white.

- VERSION 2G+96 high resolution :
- ... the individual solution

### specially designed to your needs

For more complex writings and logos with maximum contrast

96 nozzles per meter in two rows Solution for screens up to 4m length

>Due to the standardized segmentation it is possible to realize even curves, circles and individual shapes.