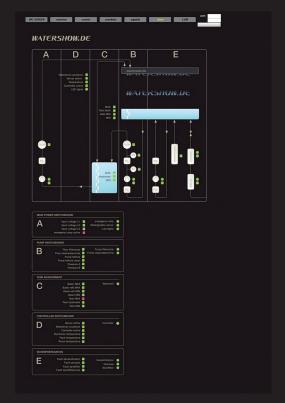

# MAIN CONTROL: Monitoring and Control System Functions:

- > Touch PC for controlling and monitoring the system
- > Web diagnostic with Logbook
- > Recognition of critical states still before achievement restriction
- > Web Interface for monitoring the state of the system in realtime
- > Check-up of the power supply
- > Monitoring of the water pumps and water flow
- > Is there water in the valve system?
- > Water Tank Level monitoring
- > Control of the water tank refill system
- > Switch-on off the main controler
- > Temperature monitoring
- > Monitoring of the filter systems