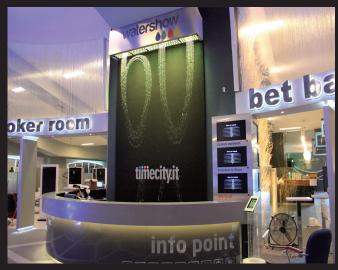

# *WATERSHOW.DE*

2G WATERGRAPHIC FOR PERMANENT INSTALLATION Waterscreen that forms letters and signs via bitmap files Resolution 48 or 96 valves per meter

# 2.G WATERGRAPHIC – Possibilities for permanent installations

- VERSION Compact 2GC high resolution
- ... the Plug&Play Solution, easy and uncomplicated Watergraphic with frame and cover.

A complete solution with housing and quick installation, available in 3m and 4m width.

### specially designed to your needs

For more complex writings and logos with maximum contrast

96 nozzles per meter in two rows Solution for screens up to 4m length

>Due to the standardized segmentation it is possible to realize even curves, circles and individual shapes.