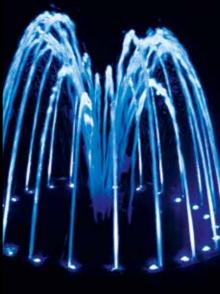

### 4A WATERSHOW SYSTEM

in basin with variable extend

To your requirements specially customized system. Each fountain individually integrable according to extend and form of the basin. As single nozzle or as full version with maximum equipping of a multimedia show. High or low coverage type.

As stage–fountain at an event, or as decorative framework for your exhibit at trade fairs.

□ OUTDOOR SCREENS ■ FOUNTAIN SYSTEMS