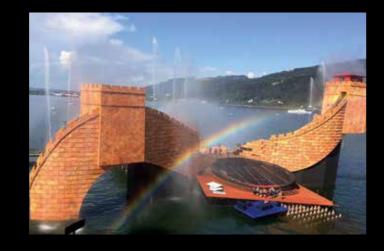

## BREGENZ OPERA TURANDOT 2015/2016 at Seebühne Bregenz

with our 4A water fountains and 1C Hydroshield was shown as an impressive projection on this high dense water curtain using original lake constance water.

## BREGENZ OPERA On the Lake 2011/2012

With a watershow.de 2A Waterscreen, 8m long and 12m heigh, for Umberto Giordano's artwork.

André Chénier's last act, "The Death", was shown as an impressive projection on this high dense water curtain using original lake constance water.