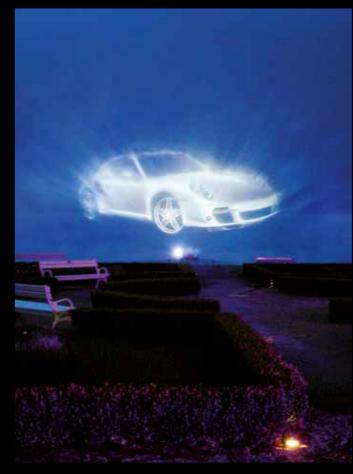

# Suitable for small basins or pools. Fan nozzles create a rectangular projection surface, spraying bottom-up. For very impressive video or laser projections. Only rear projection.

## RECTANGULAR WATER SURFACE

■ OUTDOOR SCREENS

☐ FOUNTAIN SYSTEMS