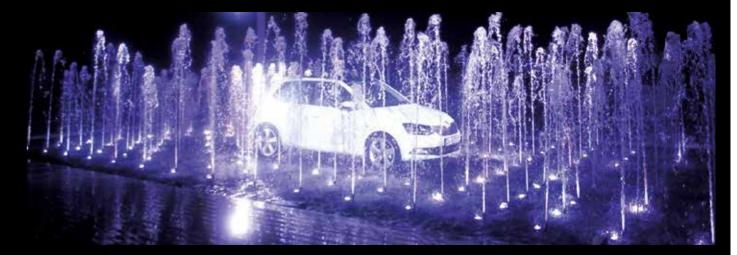

## SKODA PRODUCT TRAINING MALLORCA

Evening water show during 4 weeks with our 4M Watermatrix System.

In the pool of the Puro Beach Club we installed 150 retractable fountains around the new Skoda Fabia.