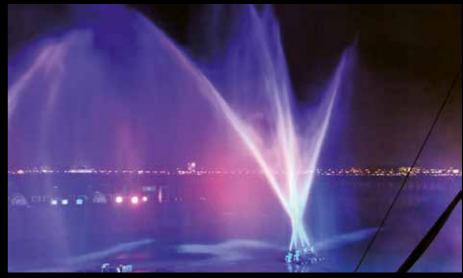

### 4C **OUTDOOR** WATERSHOW

large outdoor island construction

For large basins, inland waters or sea. Variable quantity of »islands« and distance in between.

Massive, reliable and saltwater-resistant. Composable for every kind of purpose by a quick-link system. Usable with individual nozzle equipment. Even without float, in shallow basins.

From fountain shows in the daytime up to multimedia shows by night.

### FLEXIBILITY AND CAPACITY

□ OUTDOOR SCREENS ■ FOUNTAIN SYSTEMS