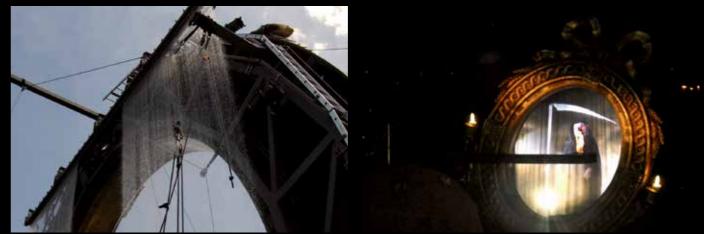

# 1C HYDROSHIELD/WATERSHIELD 1CT HYDROSHIELD from above

Outdoor projection screen. Forms an arch-shaped surface. Designed for high performance, remarkable heights and a great amount of water. Front or rear projection with video or laser.

For your multimedia show by the sea, at a lake, a riverside or next to a swimming pool. Unique is the 1T line, whereby it is possible to create a top down projection surfaces, e.g. beneath bridges.

REMARKABLE

## BREGENZ OPERA TURANDOT 2015/2016 at Seebühne Bregenz

with our 4A water fountains and 1C Hydroshield was shown as an impressive projection on this high dense water curtain using original lake constance water.