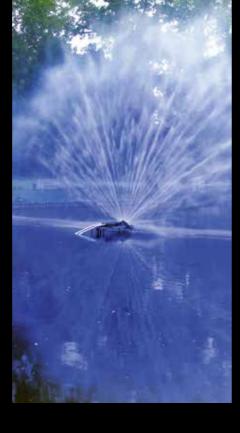

### 4C **OUTDOOR** WATERSHOW

large outdoor island construction

For large basins, inland waters or sea. Variable quantity of »islands« and distance in between.

Massive, reliable and saltwater-resistant. Composable for every kind of purpose by a quick-link system. Usable with individual nozzle equipment. Even without float, in shallow basins.

From fountain shows in the daytime up to multimedia shows by night.

### FLEXIBILITY AND CAPACITY

□ OUTDOOR SCREENS ■ FOUNTAIN SYSTEMS