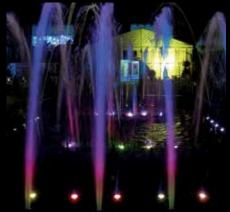

### 3K DMX FOUNTAIN CIRCLE

controlled

Fountain Circle with 2,5 m diameter and 24 individually, DMX-height-controlled fountains, with 10 Watt RGB-LED-Lights each. Particularly arranged nozzles and our integrated splash protection gauze provide a silent run and avoid splash water. Pre-programmed shows can be run with a DMX player.

### 4M WATERMATRIX

variable and boundless extent

A »small« high-performance and dynamic Water Matrix system, expandable at will and incredibly flexible to set up with compact single pump modules. The system was construed for indoor and outdoor use.

Thereby the maximum fountain height is easily adjustable to the local conditions up to 6m and an waterheight of 150 mm is needed only. The klick on spotlights are single controlled 10W RGB submersible.

### POWERFUL DYNAMICS

□ OUTDOOR SCREENS ■ FOUNTAIN SYSTEMS