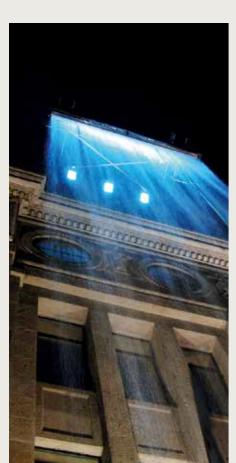

# 1C HYDROSHIELD/WATERSHIELD 1CT HYDROSHIELD from above

Outdoor projection screen. Forms an arch-shaped surface. Designed for high performance, remarkable heights and a great amount of water. Front or rear projection with video or laser.

For your multimedia show by the sea, at a lake, a riverside or next to a swimming pool. Unique is the 1T line, whereby it is possible to create a top down projection surfaces, e.g. beneath bridges.

REMARKABLE