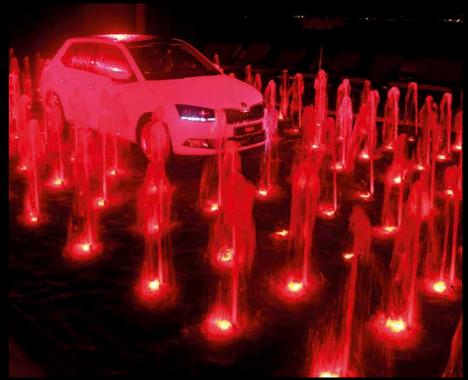

## SKODA PRODUCT TRAINING MALLORCA

Evening water show during 4 weeks with our 4M Watermatrix System.

In the pool of the Puro Beach Club we installed 150 retractable fountains around the new Skoda Fabia.