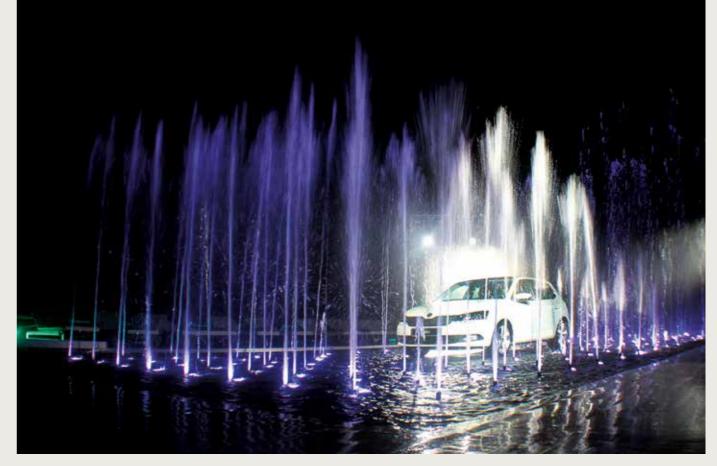

## SKODA PRODUCT TRAINING MALLORCA

Evening water show during 4 weeks with our 4M Watermatrix System.

In the pool of the Puro Beach Club we installed 150 retractable fountains around the new Skoda Fabia.