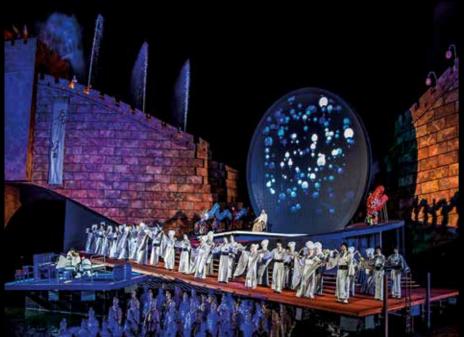

## BREGENZ OPERA TURANDOT 2015/2016 at Seebühne Bregenz

with our 4A water fountains and 1C Hydroshield was shown as an impressive projection on this high dense water curtain using original lake constance water.

## BREGENZ OPERA On the Lake 2011/2012

With a watershow.de 2A Waterscreen, 8m long and 12m heigh, for Umberto Giordano's artwork.

André Chénier's last act, "The Death", was shown as an impressive projection on this high dense water curtain using original lake constance water.