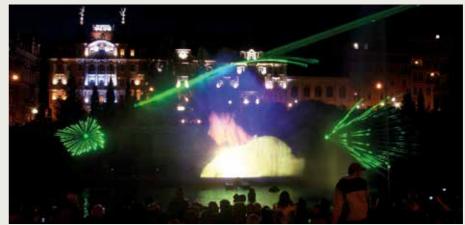

## BREGENZ OPERA On the Lake 2011/2012

With a watershow.de 2A Waterscreen, 8m long and 12m heigh, for Umberto Giordano's artwork.

André Chénier's last act, "The Death", was shown as an impressive projection on this high dense water curtain using original lake constance water.