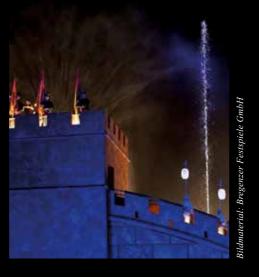

## BREGENZ OPERA TURANDOT 2015/2016 at Seebühne Bregenz

with our 4A water fountains and 1C Hydroshield was shown as an impressive projection on this high dense water curtain using original lake constance water.