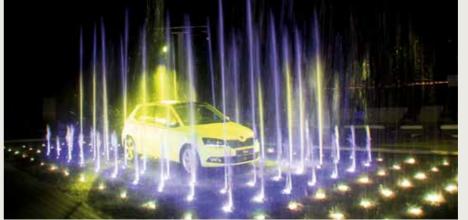

## SKODA PRODUCT TRAINING MALLORCA

Evening water show during 4 weeks with our 4M Watermatrix System.

In the pool of the Puro Beach Club we installed 150 retractable fountains around the new Skoda Fabia.