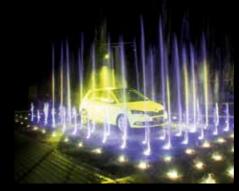

## SKODA PRODUCT TRAINING MALLORCA

Evening water show during 4 weeks with our 4M Watermatrix System.

In the pool of the Puro Beach Club we installed 150 retractable fountains around the new Skoda Fabia.