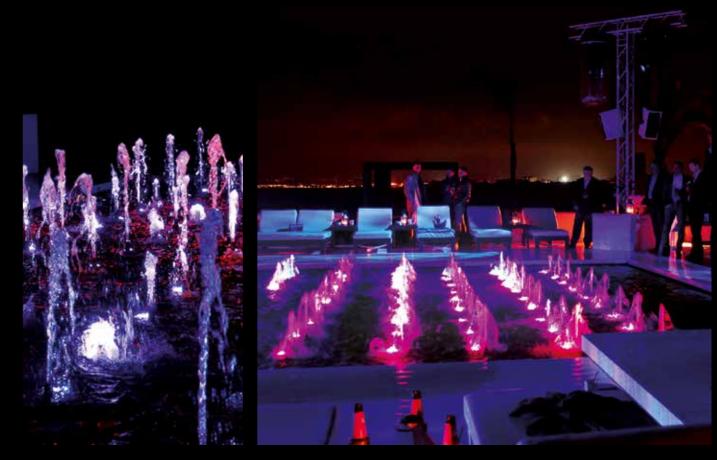

## SKODA PRODUCT TRAINING MALLORCA

Evening water show during 4 weeks with our 4M Watermatrix System.

In the pool of the Puro Beach Club we installed 150 retractable fountains around the new Skoda Fabia.