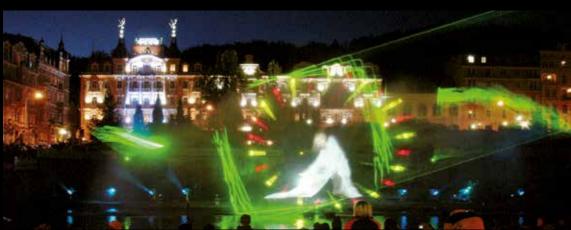

## BREGENZ OPERA On the Lake 2011/2012

With a watershow.de 2A Waterscreen, 8m long and 12m heigh, for Umberto Giordano's artwork.

André Chénier's last act, "The Death", was shown as an impressive projection on this high dense water curtain using original lake constance water.