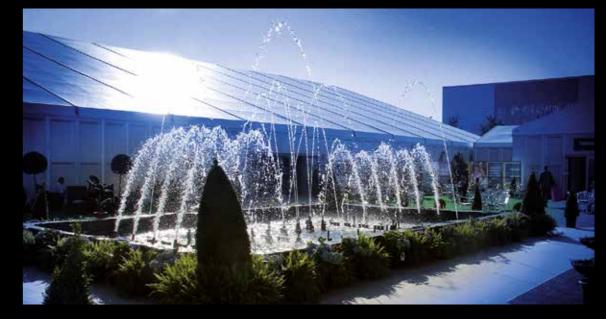

### 4A WATERSHOW SYSTEM

in basin with variable extend

To your requirements specially customized system. Each fountain individually integrable according to extend and form of the basin. As single nozzle or as full version with maximum equipping of a multimedia show. High or low coverage type.

As stage–fountain at an event, or as decorative framework for your exhibit at trade fairs.

□ OUTDOOR SCREENS ■ FOUNTAIN SYSTEMS

### FLEXIBILITY AND CAPACITY

□ OUTDOOR SCREENS ■ FOUNTAIN SYSTEMS