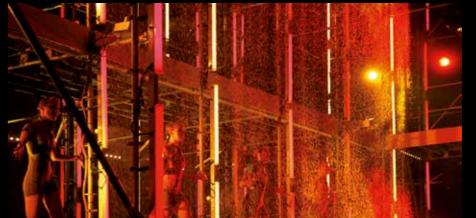

### 2G 48 WATERGRAPHIC TRUSS

ready to use in less than 75 min

### TOUR-SUITABLE

TOUR-SUITABLE GRAPHIC WATER CURTAIN. with ultra-short setup time thanks to our Truss system technology.

Main unit is an 760 x 550 heavy Truss in 1 m or 2 m segments, where the nozzle system, filter elements and the complete.

See our time set up experiment clip on You Tube.

FOR DETAILED INFORMATIONS PLEASE TAKE A LOOK INTO OUR 10TH ANNIVERSARY SPECIAL FOLDER WITH OUR UNIQUE SKILLS.

■ OUTDOOR SCREENS ☐ FOUNTAIN SYSTEMS 2G 48