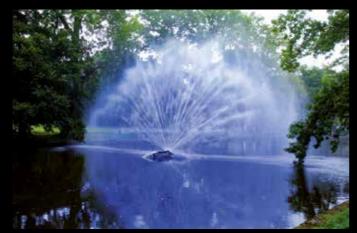

### 4C **OUTDOOR** WATERSHOW

large outdoor island construction

For large basins, inland waters or sea. Variable quantity of »islands« and distance in between.

Massive, reliable and saltwater-resistant. Composable for every kind of purpose by a quick-link system. Usable with individual nozzle equipment. Even without float, in shallow basins.

From fountain shows in the daytime up to multimedia shows by night.

### FLEXIBILITY AND CAPACITY

□ OUTDOOR SCREENS ■ FOUNTAIN SYSTEMS