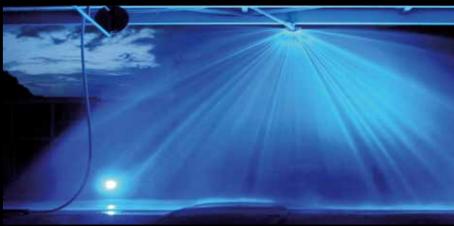

# 1C HYDROSHIELD/WATERSHIELD 1CT HYDROSHIELD from above

Outdoor projection screen. Forms an arch-shaped surface. Designed for high performance, remarkable heights and a great amount of water. Front or rear projection with video or laser.

For your multimedia show by the sea, at a lake, a riverside or next to a swimming pool. Unique is the 1T line, whereby it is possible to create a top down projection surfaces, e.g. beneath bridges.

REMARKABLE