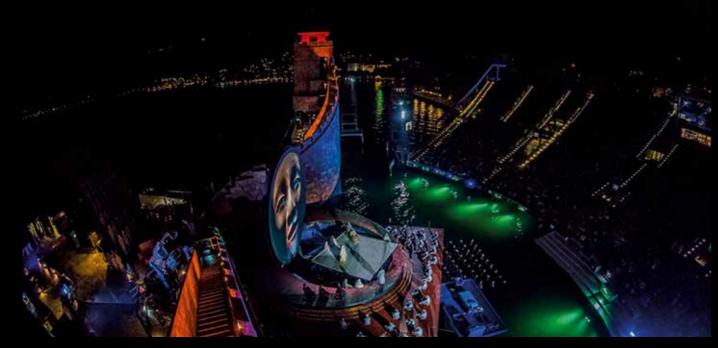

## BREGENZ OPERA TURANDOT 2015/2016 at Seebühne Bregenz

with our 4A water fountains and 1C Hydroshield was shown as an impressive projection on this high dense water curtain using original lake constance water.

## BREGENZ OPERA On the Lake 2011/2012

With a watershow.de 2A Waterscreen, 8m long and 12m heigh, for Umberto Giordano's artwork.

André Chénier's last act, "The Death", was shown as an impressive projection on this high dense water curtain using original lake constance water.