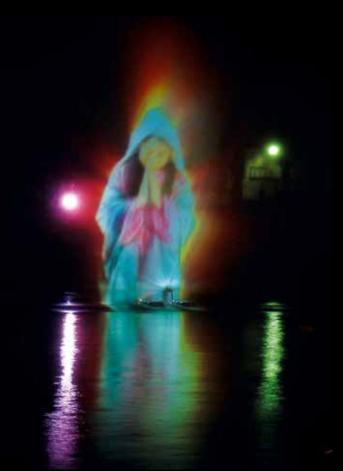

# 1C HYDROSHIELD/WATERSHIELD 1CT HYDROSHIELD from above

Outdoor projection screen. Forms an arch-shaped surface. Designed for high performance, remarkable heights and a great amount of water. Front or rear projection with video or laser.

For your multimedia show by the sea, at a lake, a riverside or next to a swimming pool. Unique is the 1T line, whereby it is possible to create a top down projection surfaces, e.g. beneath bridges.

REMARKABLE