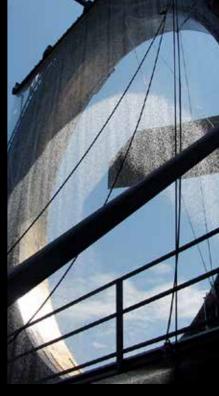

# 1C HYDROSHIELD/WATERSHIELD 1CT HYDROSHIELD from above

Outdoor projection screen. Forms an arch-shaped surface. Designed for high performance, remarkable heights and a great amount of water. Front or rear projection with video or laser.

For your multimedia show by the sea, at a lake, a riverside or next to a swimming pool. Unique is the 1T line, whereby it is possible to create a top down projection surfaces, e.g. beneath bridges.

REMARKABLE