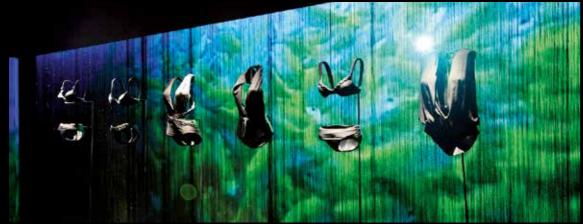

### 2G 48 WATERGRAPHIC TRUSS

ready to use in less than 75 min

### TOUR-SUITABLE

TOUR-SUITABLE GRAPHIC WATER CURTAIN. with ultra-short setup time thanks to our Truss system technology.

Main unit is an 760 x 550 heavy Truss in 1 m or 2 m segments, where the nozzle system, filter elements and the complete.

See our time set up experiment clip on You Tube.

FOR DETAILED INFORMATIONS PLEASE TAKE A LOOK INTO OUR 10TH ANNIVERSARY SPECIAL FOLDER WITH OUR UNIQUE SKILLS.

■ OUTDOOR SCREENS ☐ FOUNTAIN SYSTEMS 2G 48