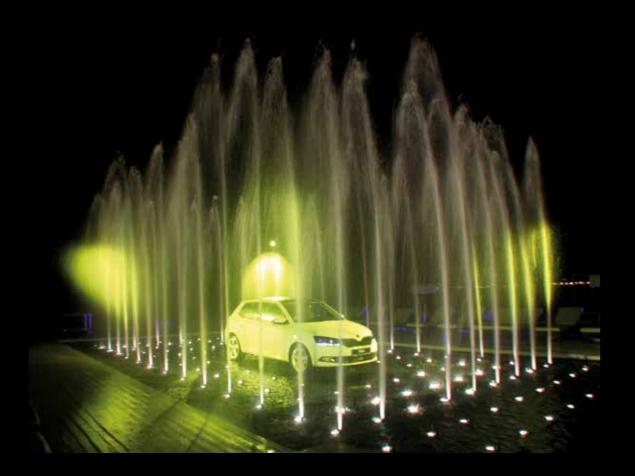

## SKODA PRODUCT TRAINING MALLORCA

Evening water show during 4 weeks with our 4M Watermatrix System.

In the pool of the Puro Beach Club we installed 150 retractable fountains around the new Skoda Fabia.