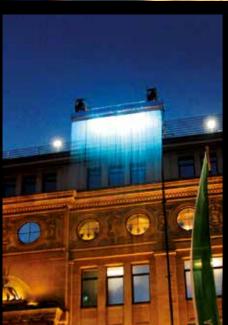

### WATERCURTAIN/WATERSCREEN FOR EVENTS WATERSCREEN FOR CEILING INSTALLATION WATERCURTAIN MODULAR CURVED

A high amount of nozzles and water create an impressive waterfall – A BRILLIANT PROJECTION SURFACE WITH HEIGHTS UP TO 30 METER.

For indoor and outdoor use at events, exhibitions or for permanent installation in swimming pools.

2A and 2B are modular, being maintained from above and especially used free-hanging at events. 2AC is being maintained from below and best suitable for indoor ceiling installation.

■ OUTDOOR SCREENS ☐ FOUNTAIN SYSTEMS