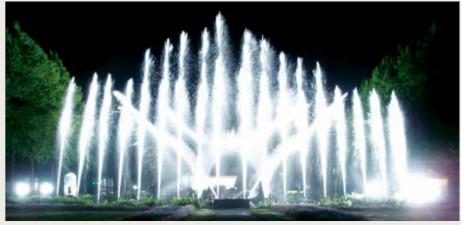

### 4A WATERSHOW SYSTEM

in basin with variable extend

To your requirements specially customized system. Each fountain individually integrable according to extend and form of the basin. As single nozzle or as full version with maximum equipping of a multimedia show. High or low coverage type.

As stage–fountain at an event, or as decorative framework for your exhibit at trade fairs.

□ OUTDOOR SCREENS ■ FOUNTAIN SYSTEMS