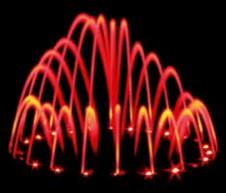

### 3K DMX FOUNTAIN CIRCLE

controlled

Fountain Circle with 2,5 m diameter and 24 individually, DMX-height-controlled fountains, with 10 Watt RGB-LED-Lights each. Particularly arranged nozzles and our integrated splash protection gauze provide a silent run and avoid splash water. Pre-programmed shows can be run with a DMX player.