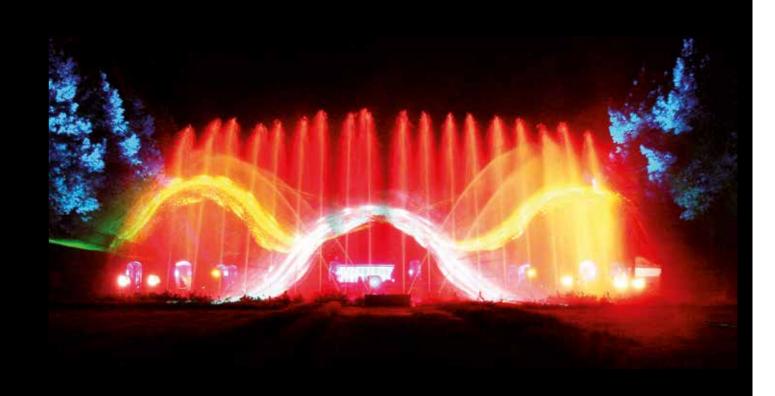

### LARGE AMOUNT OF WATER / EASY TO CLEAN

20 YEARS STATE OF THE ART. Easy to clean, 400 nozzles/m milled in a hard plastic plate, a high grade stainless steel structure and a big water quantity are the successful features of WATERSHOW.DE'S BESTSELLER.

A high amount of nozzles and water create an impressive waterfall – A BRILLIANT PROJECTION SURFACE WITH HEIGHTS UP TO 30 METER.

For indoor and outdoor use at events, exhibitions or for permanent installation in swimming pools.

### 2G 48 WATERGRAPHIC TRUSS

ready to use in less than 75 min

### TOUR-SUITABLE

TOUR-SUITABLE GRAPHIC WATER CURTAIN. with ultra-short setup time thanks to our Truss system technology.

Main unit is an 760 x 550 heavy Truss in 1 m or 2 m segments, where the nozzle system, filter elements and the complete.