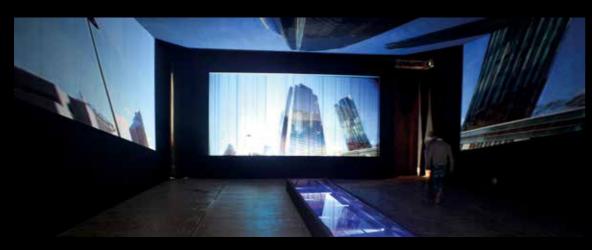

# 1C HYDROSHIELD/WATERSHIELD 1CT HYDROSHIELD from above

Outdoor projection screen. Forms an arch-shaped surface. Designed for high performance, remarkable heights and a great amount of water. Front or rear projection with video or laser.

For your multimedia show by the sea, at a lake, a riverside or next to a swimming pool. Unique is the 1T line, whereby it is possible to create a top down projection surfaces, e.g. beneath bridges.

REMARKABLE