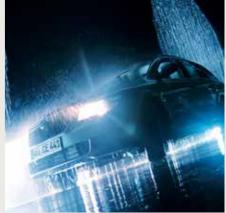

### 4C **OUTDOOR** WATERSHOW

large outdoor island construction

For large basins, inland waters or sea. Variable quantity of »islands« and distance in between.

Massive, reliable and saltwater-resistant. Composable for every kind of purpose by a quick-link system. Usable with individual nozzle equipment. Even without float, in shallow basins.

From fountain shows in the daytime up to multimedia shows by night.