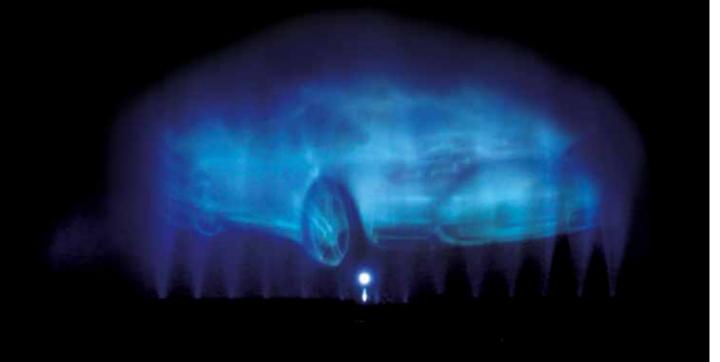

## SKODA PRODUCT TRAINING MALLORCA

Evening water show during 4 weeks with our 4M Watermatrix System.

In the pool of the Puro Beach Club we installed 150 retractable fountains around the new Skoda Fabia.