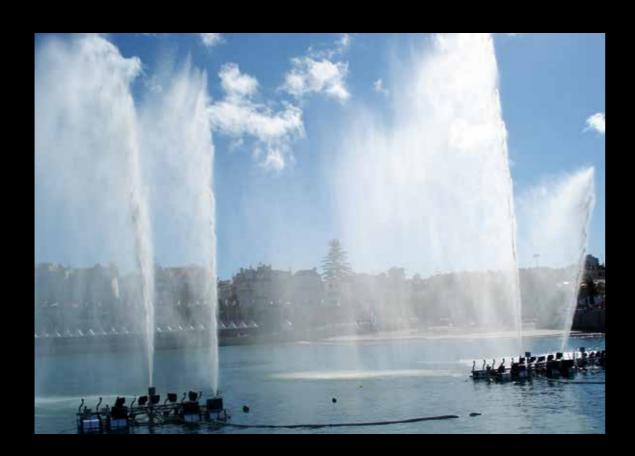

### 4C **OUTDOOR** WATERSHOW

large outdoor island construction

For large basins, inland waters or sea. Variable quantity of »islands« and distance in between.

Massive, reliable and saltwater-resistant. Composable for every kind of purpose by a quick-link system. Usable with individual nozzle equipment. Even without float, in shallow basins.

From fountain shows in the daytime up to multimedia shows by night.

### FLEXIBILITY AND CAPACITY

□ OUTDOOR SCREENS ■ FOUNTAIN SYSTEMS