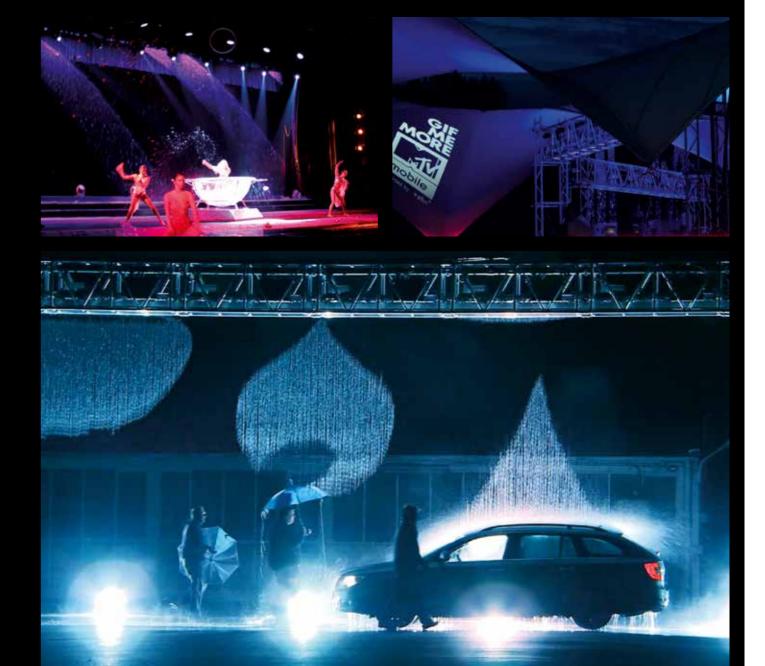

### 2G 48 WATERGRAPHIC TRUSS

ready to use in less than 75 min

### TOUR-SUITABLE

TOUR-SUITABLE GRAPHIC WATER CURTAIN. with ultra-short setup time thanks to our Truss system technology.

Main unit is an 760 x 550 heavy Truss in 1 m or 2 m segments, where the nozzle system, filter elements and the complete.

See our time set up experiment clip on You Tube.

FOR DETAILED INFORMATIONS PLEASE TAKE A LOOK INTO OUR 10TH ANNIVERSARY SPECIAL FOLDER WITH OUR UNIQUE SKILLS.

■ OUTDOOR SCREENS ☐ FOUNTAIN SYSTEMS 2G 48