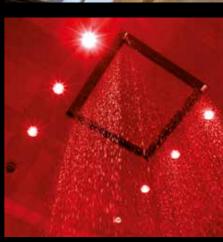

### 3K DMX FOUNTAIN CIRCLE

controlled

Fountain Circle with 2,5 m diameter and 24 individually, DMX-height-controlled fountains, with 10 Watt RGB-LED-Lights each. Particularly arranged nozzles and our integrated splash protection gauze provide a silent run and avoid splash water. Pre-programmed shows can be run with a DMX player.