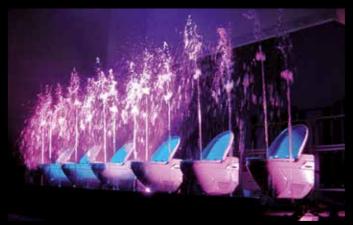

### 4M WATERMATRIX

variable and boundless extent

A »small« high-performance and dynamic Water Matrix system, expandable at will and incredibly flexible to set up with compact single pump modules. The system was construed for indoor and outdoor use.

Thereby the maximum fountain height is easily adjustable to the local conditions up to 6m and an waterheight of 150 mm is needed only. The klick on spotlights are single controlled 10W RGB submersible.

### POWERFUL DYNAMICS

□ OUTDOOR SCREENS ■ FOUNTAIN SYSTEMS